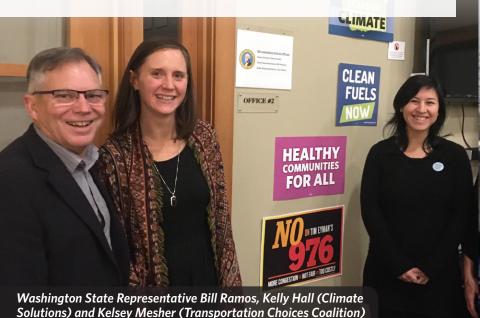

## DESPITE OUR INITIAL HOPES, BOTH WASHINGTON AND OREGON LEGISLATURES FAILED TO MAKE PROGRESS ON CLIMATE.

IN WASHINGTON, WE HELPED PASS A ZERO-EMISSIONS VEHICLE MANDATE, TIGHTER RULES AROUND GAS PIPELINES, AND TOUGHER POLUTION LIMITS. BUT LAWMAKERS FAILED TO ENACT A CLEAN FUELS STANDARD—A TOP CLIMATE PRIORITY.

IN OREGON, LEGISLATIVE OPPONENTS
OF CLIMATE ACTION STAGED A
WALKOUT, BLOCKING COMMUNITY
PRIORITIES INCLUDING THE CLEAN
ENERGY JOBS ACT WE WORKED
HARD TO SUPPORT.

Savitha Reddy Pathi Savitha Reddy Pathi, Deputy Director